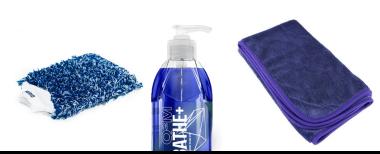

#### CAR CARE

Q2M Bathe+ will surprise any user on its self-cleaning ability, helping repel water, dirt, grime and other contaminants making wash maintenance easier and quicker whilst leaving a layer of protection between washes. Use Gyeon Q2M Bathe+ in conjunction with your Gyeon Wash Mitt and Two-Bucket Method for best results and to avoid any chances of marring your paint during the wash process & drying off with a Gyeon Microfibre towel.