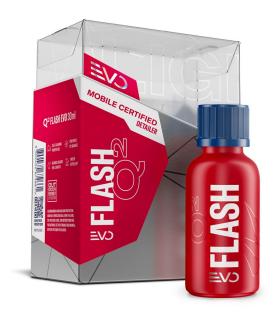

#### Q2 FLASH

# ADVANCED QUARTZ TECHNOLOGY COMBINED WITH USER FRIENDLY CHARACTERISTICS

Q² Flash, unique dedicated coating for Certified Mobile Detailer. Its fast curing formula allows application under various conditions. With great self-cleaning & hydrophobic properties, it will provide extended chemical & UV protection to any automotive paint.